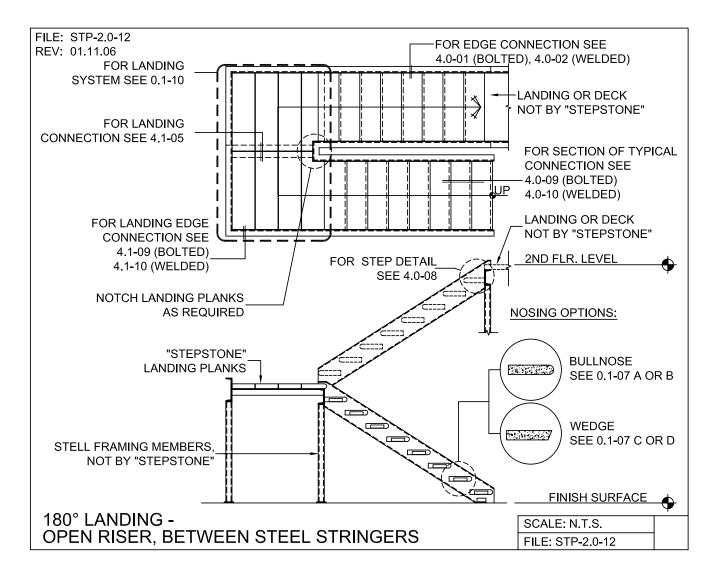

## Steel Stringer System - Support Layout R C® DIVISION

PRECAST CONCRETE TREADS, LANDINGS, AND BALCONIES SHOWN ON PLANS SHALL BE FROM THE "STEPTREAD" SYSTEM BY "STEPSTONE, INC." OF GARDENA, CA. FOR STEEL OR WOOD CONSTRUCTION. THE MANUFACTURER IS TO SUPPLY ALL PRECAST CONCRETE PARTS WITH EACH "STEPTREAD" AND FEATURING EITHER CAST IN THREADED INSERTS FOR BOLTING OR AN EMBEDDED BOTTOM WELD PLATE FOR WELDING. ALL REINFORCING AND CONNECTIONS WILL BE ZINC PLATED. ONLY ITEMS NOTED BY "STEPSTONE, INC." SHALL BE FURNISHED BY "STEPSTONE, INC." SUCH ITEMS SHALL BE INSTALLED BY OTHERS.